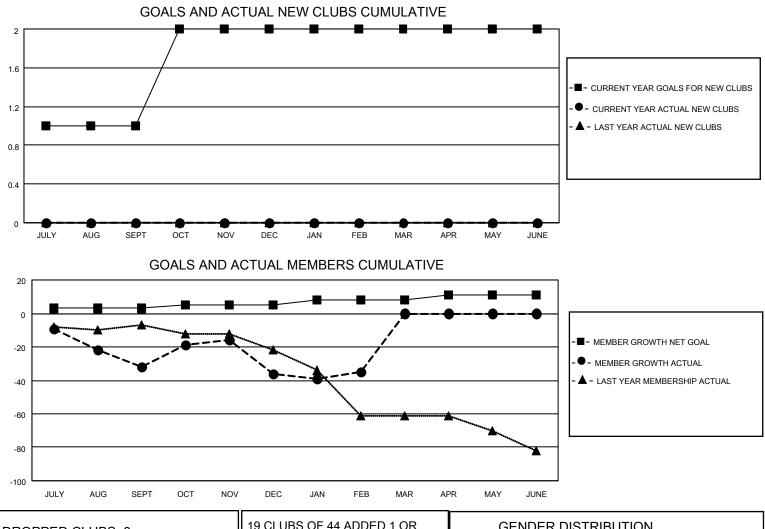

## LOCATION GEORGIA

District 18 L

Results as of: 2/28/2022

| Clubs                 |               |           |               | Members               |                        |                         |                                                    |
|-----------------------|---------------|-----------|---------------|-----------------------|------------------------|-------------------------|----------------------------------------------------|
| RESULTS FOR 2021-2022 |               |           |               | RESULTS FOR 2021-2022 |                        |                         |                                                    |
| QUARTER               | NEW CLUB GOAL | NEW CLUBS | DROPPED CLUBS | QUARTER MEM           | BER GROWTH NET<br>GOAL | MEMBER GROWTH<br>ACTUAL | DROPPED<br>MEMBERS ACTUAL<br>(including transfers) |
| JULY/AUG/SEPT         | 1             | 0         | 1             | JULY/AUG/SEPT         | 3                      | 34                      | 60                                                 |
| OCT/NOV/DEC           | 1             | 0         | 2             | OCT/NOV/DEC           | 2                      | 59                      | 46                                                 |
| JAN/FEB/MAR           | 0             | 0         | 0             | JAN/FEB/MAR           | 3                      | 15                      | 12                                                 |
| APR/MAY/JUNE          | 0             | 0         | 0             | APR/MAY/JUNE          | 3                      | 0                       | 0                                                  |

| DROPPED CLUBS: 3 |     | 19 CLUBS OF 44 ADDED 1 OR<br>MORE NEW MEMBERS | GENDER DISTRIBUTION                |              |
|------------------|-----|-----------------------------------------------|------------------------------------|--------------|
|                  |     |                                               | MALE                               | 722 (63.44%) |
|                  |     |                                               | FEMALE                             | 416 (36.56%) |
| DROPPED MEMBERS  |     |                                               | NON BINARY                         | 0 (0.00%)    |
|                  |     |                                               | PREFER NOT TO ANSWER               | 0 (0.00%)    |
| DECEASED         | 14  |                                               |                                    |              |
| CLUB CANCELLED   | 31  | CLICK HERE FOR CUMULATIVE                     | TOTAL FAMILY UNIT MEMBERS          | 189          |
| OTHER            | 73  | MEMBERSHIP DATA                               |                                    |              |
| TOTAL            | 118 |                                               | FAMILY MEMBERS PAYING HALF DUES 97 |              |
|                  |     |                                               |                                    |              |